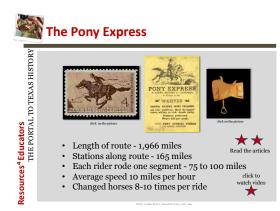

Students will view online newspapers to learn about The Pony Express. They will follow the permalinks embedded on each slide, as well as use the "The Pony Express" worksheet among others.

Discover the numerous links embedded within this power point, you may select a few slides to use or have students view just the slide show

How to view the articles:

Resources<sup>4</sup> Educators THE PORTAL TO TEXAS HISTORY

- students use the slides\_with\_notes power point
  from the slide, click on the picture or shapes [stars]
  then click on the zoom link, located on the right side of the page
  locate and read the article (download to read)













 $\star$ 

 $\star$ 

The Yukon Postman

Our Postal System